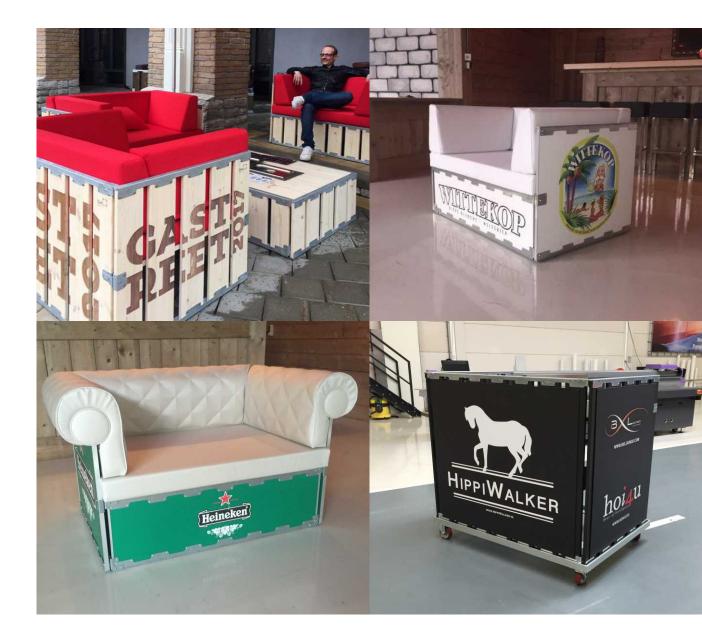

### Customize your BXL furniture

Our furniture is made in our own workshop enabling us to offer our private and professional customers the possibility to customise and bespoke their furniture : (chairs, tables, counters, ...)

- engraving panels
- printing panels
- different colour panels
- customised laminates or panels
- printable cushions