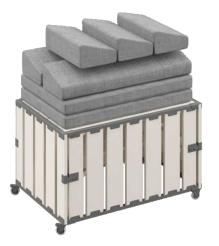

### Perfectly adapted for transport and storage

Thanks to its modular panels, the elements of the seats are used to make a compact box, enabling efficient packing of 5 seats and 1 table in less then 0.7m3 (80x70x120cm).

Once closed, the box is placed on a wheeled pallet for transport.

Our team remains at your disposition for more information. Feel free to contact us.

**BXL** Team