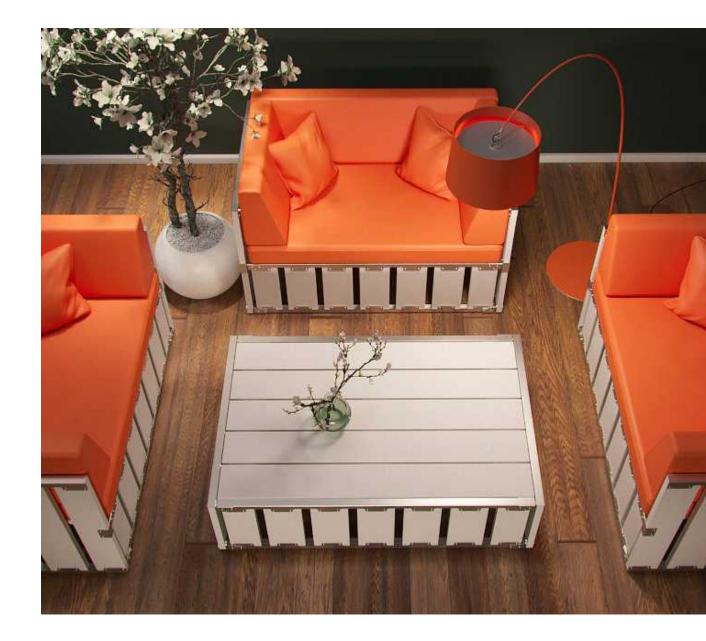

### The ideal solution for use at home and in the work place

The modern, modular design of BXL furniture provides individual and flexible space helping create a unique atmosphere.

БХСЗ

### With BXL the possibilities are endless

The unique BXL furniture connecting system enables you to effortlessly multiply and create different arrangements in just minutes.

### Principle of modularity

BXL also offers different elements such as tables in different heights and counters.

By conserving the principle of modularity and the connecing system, you can arrange your elements as you wish.