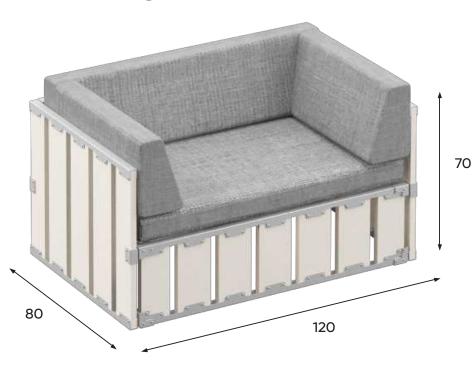

### Seat S120 Large

The BXL furniture is available in two sizes : The small seat S80, 80x80 cm The large seat S120, 80x120 cm

L J PXL J

### Perfectly adapted for transport and storage

Thanks to its modular panels, the elements of the seats are used to make a compact box, enabling efficient packing of 5 seats and 1 table in less then 0.7m3 (80x70x120cm).