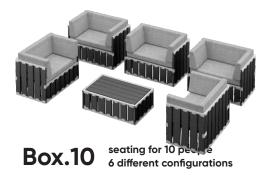

### The BXL Box provides six versions

The BXL Box provides everything you need to create your own Lounge area including different chairs, a table and various connectors.

Assembly in less than 5 minutes, your furniture provides large choice of possibilities for 3 to 10 people.