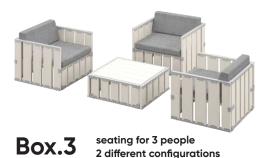

### The BXL Box provides six versions

The BXL Box provides everything you need to create your own Lounge area including different chairs, a table and various connectors.

Assembly in less than 5 minutes, your furniture provides large choice of possibilities for 3 to 10 people.

seating for 5 people 6 different configurations