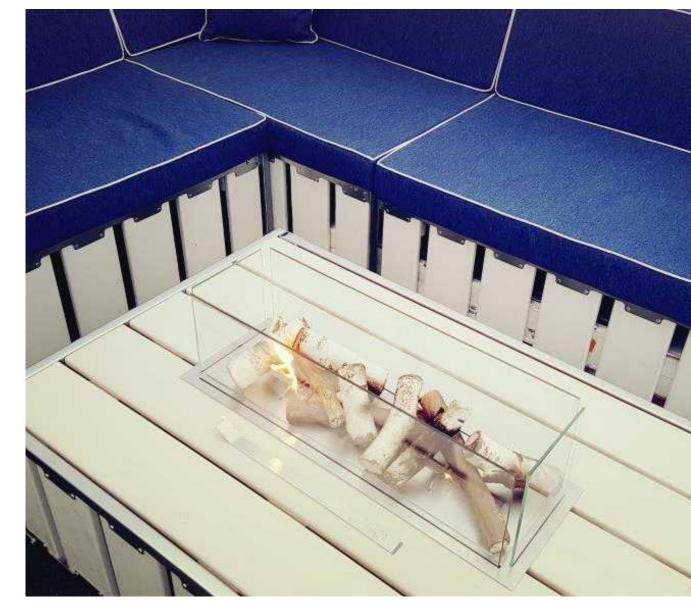

### **BXL** accessories

BXL provides many versatile opportunities to create stunning furniture layouts. Personalisation includes different accessories such as the table fire pit or the ice bucket.