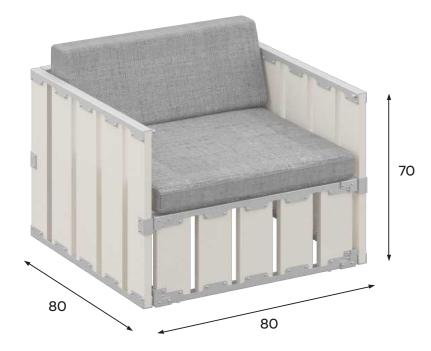

### Seat S80 Small

### Seat S120 Large

The BXL furniture is available in two sizes : The small seat S80, 80x80 cm The large seat S120, 80x120 cm

L J PXL J