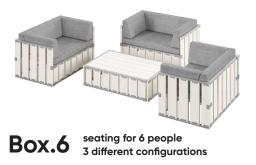

### The BXL Box provides six versions

The BXL Box provides everything you need to create your own Lounge area including different chairs, a table and various connectors.

Assembly in less than 5 minutes, your furniture provides large choice of possibilities for 3 to 10 people.

www.b-x-l.ru

DXL

Of f abxlrussia

C Dece

3 варианта сборки

3

за 5 минут!

Box.6