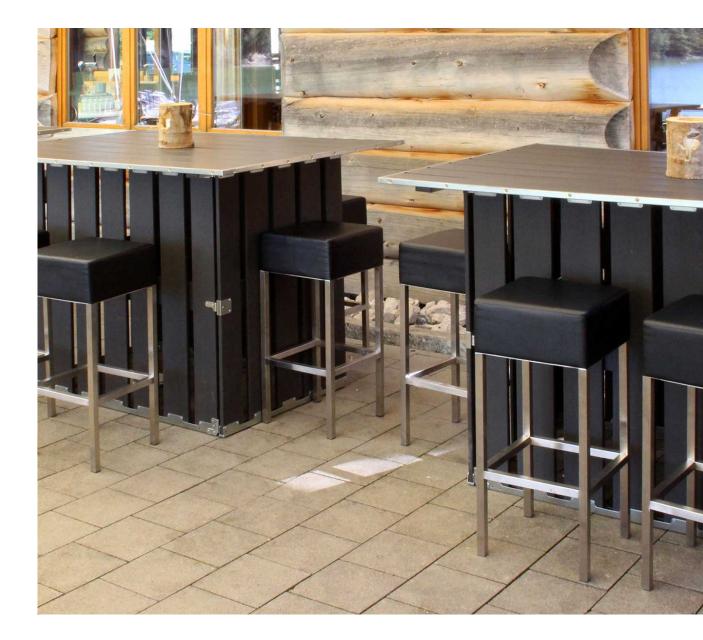

### Principle of modularity

BXL also offers different elements such as tables in different heights and counters.

By conserving the principle of modularity and the connecing system, you can arrange your elements as you wish.