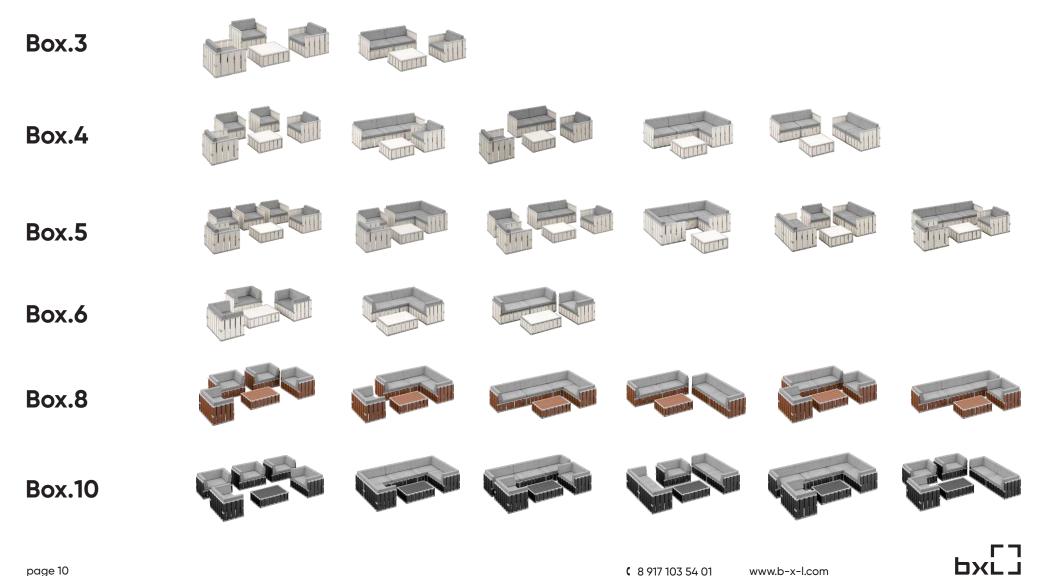

### The BXL Box provides six versions

The BXL Box provides everything you need to create your own Lounge area including different chairs, a table and various connectors.

Assembly in less than 5 minutes, your furniture provides large choice of possibilities for 3 to 10 people.

seating for 5 people 6 different configurations

# Модульная мебель

Presentation Box 3 to Box 10 3 to 10 seats 3 to 8 different configurations

www.b-x-l.com