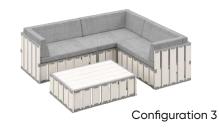

### The BXL Box provides six versions

The BXL Box provides everything you need to create your own Lounge area including different chairs, a table and various connectors.

Assembly in less than 5 minutes, your furniture provides large choice of possibilities for 3 to 10 people.

seating for 5 people 6 different configurations