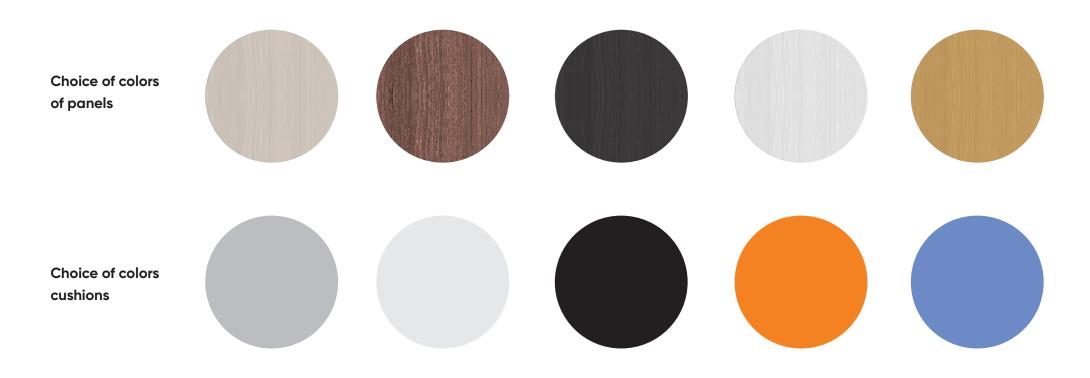

### Colour choices for the panels and the fabrics

In addition to its practical and modular side, BXL offers different colours for the panels and the cushions. This gives you the possibility to give the furniture a unique and personal look whether at home or in the work place.

Other colour possibilities avaibale upon request.