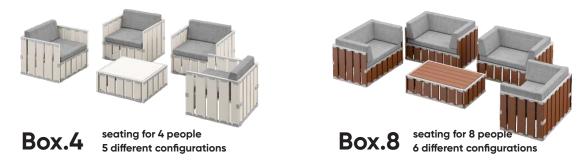

### The BXL Box provides six versions

The BXL Box provides everything you need to create your own Lounge area including different chairs, a table and various connectors.

Assembly in less than 5 minutes, your furniture provides large choice of possibilities for 3 to 10 people.

seating for 5 people 6 different configurations