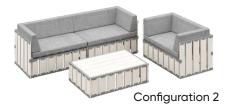

### The BXL Box provides six versions

The BXL Box provides everything you need to create your own Lounge area including different chairs, a table and various connectors.

Assembly in less than 5 minutes, your furniture provides large choice of possibilities for 3 to 10 people.

seating for 5 people 6 different configurations