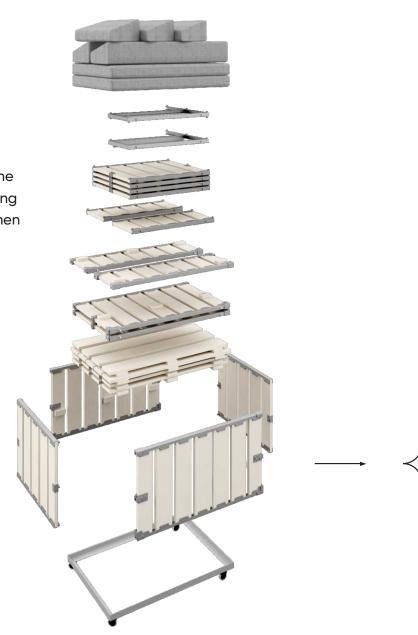

### Assembly in less than 5 minutes!

Thanks to its « clic-clac » system, assembly is very simple and no tools are required. You can arrange any kind of space by multiplying and re-arranging the possibilities .

### Principle of modularity

BXL also offers different elements such as tables in different heights and counters.

By conserving the principle of modularity and the connecing system, you can arrange your elements as you wish.

### Perfectly adapted for transport and storage

Thanks to its modular panels, the elements of the seats are used to make a compact box, enabling efficient packing of 5 seats and 1 table in less then 0.7m3 (80x70x120cm).