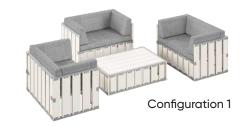

### The BXL Box provides six versions

The BXL Box provides everything you need to create your own Lounge area including different chairs, a table and various connectors.

Assembly in less than 5 minutes, your furniture provides large choice of possibilities for 3 to 10 people.

seating for 5 people 6 different configurations