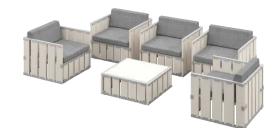

### The BXL Box provides six versions

The BXL Box provides everything you need to create your own Lounge area including different chairs, a table and various connectors.

Assembly in less than 5 minutes, your furniture provides large choice of possibilities for 3 to 10 people.