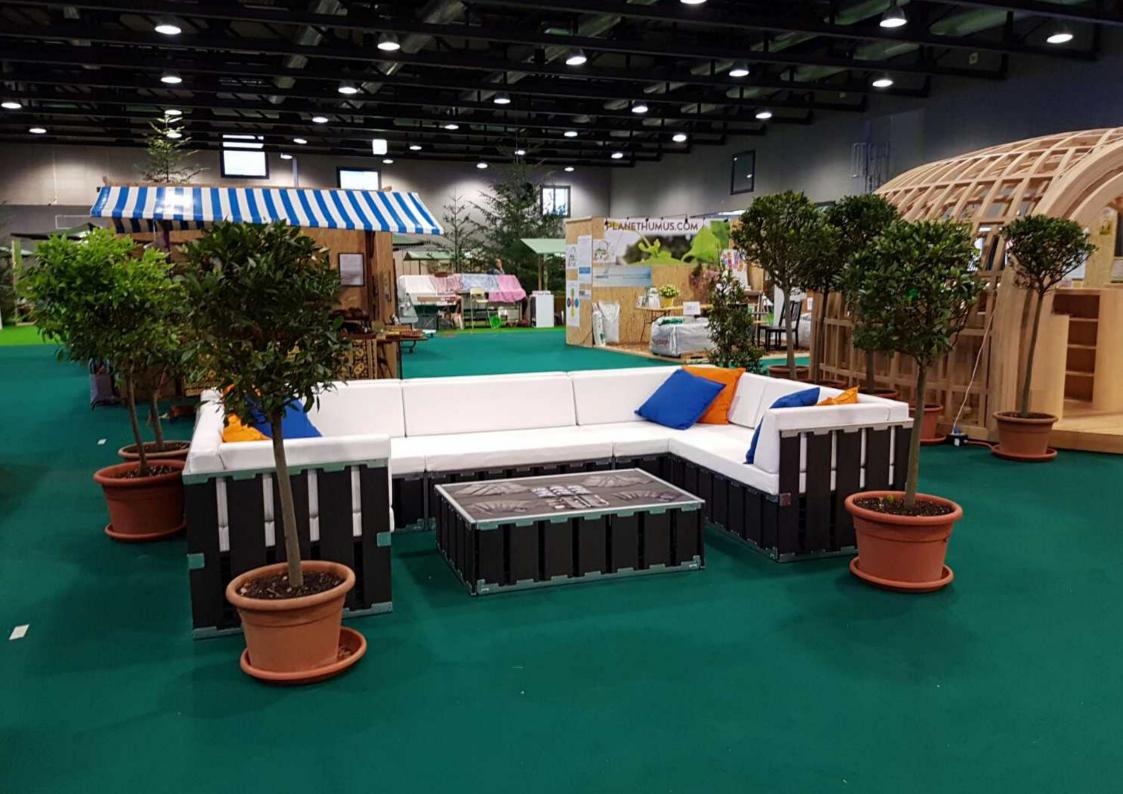

### With BXL the possibilities are endless

The unique BXL furniture connecting system enables you to effortlessly multiply and create different arrangements in just minutes.

### The BXL Box provides six versions

The BXL Box provides everything you need to create your own Lounge area including different chairs, a table and various connectors.

Assembly in less than 5 minutes, your furniture provides large choice of possibilities for 3 to 10 people.

seating for 5 people 6 different configurations