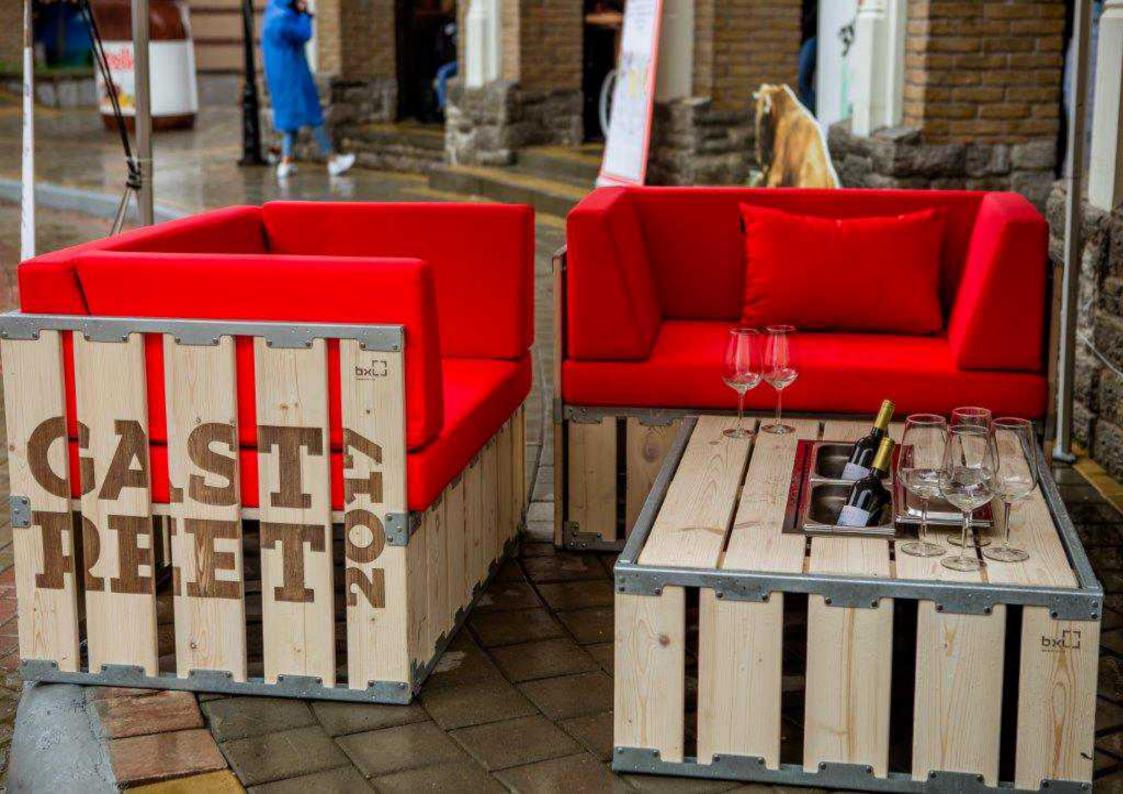

### **BXL** accessories

BXL provides many versatile opportunities to create stunning furniture layouts. Personalisation includes different accessories such as the table fire pit or the ice bucket.

### Colour choices for the panels and the fabrics

In addition to its practical and modular side, BXL offers different colours for the panels and the cushions. This gives you the possibility to give the furniture a unique and personal look whether at home or in the work place.

### Customize your BXL furniture

Our furniture is made in our own workshop enabling us to offer our private and professional customers the possibility to customise and bespoke their furniture : (chairs, tables, counters, ...)